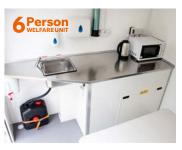

## **Facilities**

- O Easy to use canteen facilities; kettle & microwave
- Spacious & comfortable seating
- Separate office (depending on lavout)
- Warm water washing facilities
- 0 Flush toilet & urinal
- Forearm wash basin
- All interior and exterior surfaces are tough, durable and wipe clean
- Spacious drying room with hanging clothes facility
- O Plug and play sockets: USB's without the generator and 230v