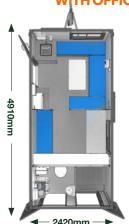

## **Facilities**

- O Easy to use canteen facilities; kettle & microwave
- Spacious & comfortable seating
- Separate office (depending on lavout)
- Warm water washing facilities
- 0 Flush toilet & urinal
- Forearm wash basin
- All interior and exterior surfaces are tough, durable and wipe clean
- Spacious drying room with hanging clothes facility
- O Plug and play sockets: USB's without the generator and 230v