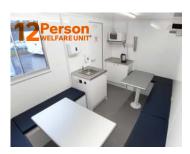

## **Facilities**

- O Easy to use canteen facilities; kettle & microwave
- Spacious & comfortable seating
- Separate office (depending on lavout)
- Warm water washing facilities
- 0 Flush toilet & urinal
- Forearm wash basin
- All interior and exterior surfaces are tough, durable and wipe clean
- Spacious drying room with hanging clothes facility
- O Plug and play sockets: USB's without the generator and 230v