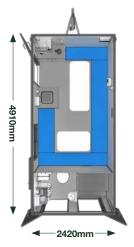

## **Facilities**

- O Easy to use canteen facilities; kettle & microwave
- Spacious & comfortable seating
- Separate office (depending on lavout)
- Warm water washing facilities
- 0 Flush toilet & urinal
- Forearm wash basin
- All interior and exterior surfaces are tough, durable and wipe clean
- Spacious drying room with hanging clothes facility
- O Plug and play sockets: USB's without the generator and 230v

# Movability

- O Lightweight easy to tow
- O Soft cushioning Hydraulic system
- Balanced loading, with generator
- in the event of a puncture to change at the side of the road
- O Road lights and number plate holder built in, No need for a tailboard to be fitted
- however our corners are designed to absorb impact and are easily maintained

## Sustainability

- O Roof mounted solar panels for faster battery charging and reduced generator on-time
- O Stage V Generator compatible with HVO and bio-diesel fuels for ultra-low emissions
- O Fully insulated wall and roof system with no cold bridging
- O PIR activated LED lighting & hot water without the need for the generator
- O Low noise pollution
- O Low fuel consumption
- O Low CO2 emissions
- O Automatic generator timed shut off for unnecessary fuel usage
- O Low energy LED road lights