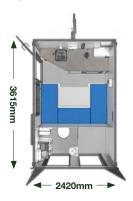

## **Facilities**

- O Easy to use canteen facilities; kettle & microwave
- Spacious & comfortable seating
- Separate office (depending on lavout)
- Warm water washing facilities
- 0 Flush toilet & urinal
- Forearm wash basin
- All interior and exterior surfaces are tough, durable and wipe clean
- Spacious drying room with hanging clothes facility
- O Plug and play sockets: USB's without the generator and 230v