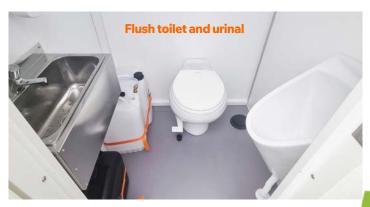

## **Facilities**

- O Easy to use canteen facilities; kettle & microwave
- Spacious & comfortable seating
- Separate office (depending on lavout)
- Warm water washing facilities
- 0 Flush toilet & urinal
- Forearm wash basin
- All interior and exterior surfaces are tough, durable and wipe clean
- Spacious drying room with hanging clothes facility
- O Plug and play sockets: USB's without the generator and 230v